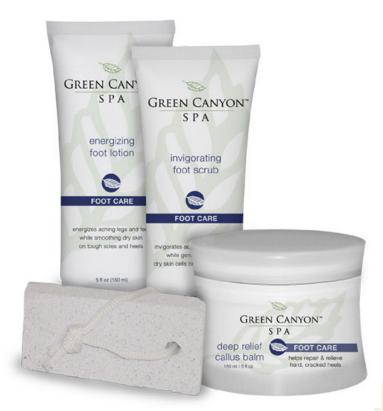

### **Foot Care Line**

150ML Tubes/Jar

- <u>Invigorating Scrub</u> Finely ground pumice gently transforms rough feet.
- Energizing Lotion. This invigorating lotion exhilarates with Menthol and stimulates with Wintergreen to help channel a feeling of energy, while it combats dryness from heel to toe.
- <u>Deep Relief Callus Balm</u> Heavy cream soothes and repairs hard, cracked heels while Shea butter leaves them feeling soft and moisture-smooth.