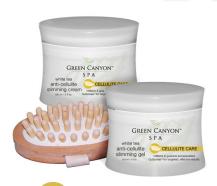

# **Anti-Cellulite Slimming Products**

- Capitalize on the overall lack of anti-cellulite items available.
- Use the strong anti-oxidant properties of Grape Extract and White Tea encapsulated with caffeine:
  - 150ML Anti-cellulite
     Slimming Cream
  - 150ML Anti-cellulite
     Slimming Gel