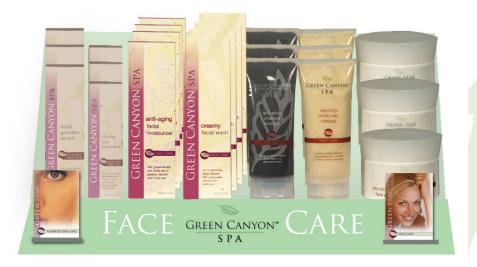

# **Everyday Skin Care**

The Every Day (Basic) Skin Care line would consist of the top performing products of :

- 150ML Creamy Facial Wash
- 150ML Activated Charcoal Masque
- 150ML Warming White Clay Masque
- 150ML Skin Brightening Face Polisher
- 100ML Anti-Aging Facial Moisturizer

### **Advanced Skin Care Line**

- In consumer testing, grape extract and white tea ranked near the top as ingredients of interest and importance in skin care.
- Current facial product offerings that use these ingredients can only be found at prestige outlets, like Sephora and Federated Department stores.
- The Advanced Facial Skin Care line will consist of 2 skus, as follows:
  - 50 ML Skin Barrier Serum
  - 30 ML Eye Serum

# **Face and Body Displays**

Complete with consumer information