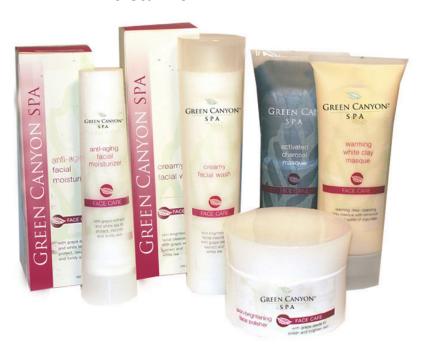

# **Everyday Skin Care**

The Every Day (Basic) Skin Care line would consist of the top performing products of :

- 150ML Creamy Facial Wash
- 150ML Activated Charcoal Masque
- 150ML Warming White Clay Masque
- 150ML Skin Brightening Face Polisher
- 100ML Anti-Aging Facial Moisturizer