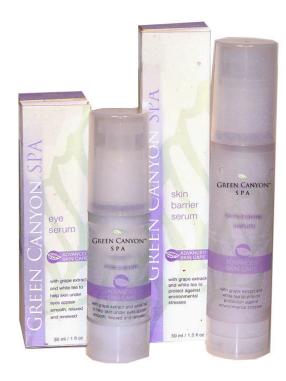

### **Advanced Skin Care Line**

- In consumer testing, grape extract and white tea ranked near the top as ingredients of interest and importance in skin care.
- Current facial product offerings that use these ingredients can only be found at prestige outlets, like Sephora and Federated Department stores.
- The Advanced Facial Skin Care line will consist of 2 skus, as follows:
  - 50 ML Skin Barrier Serum
  - 30 ML Eye Serum