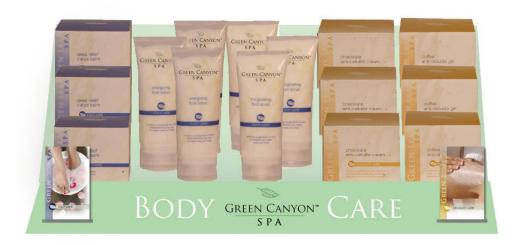

0ML Tubes/Jar

- <u>Invigorating Scrub</u> Finely ground pumice gently transforms rough feet.
- Energizing Lotion. This invigorating lotion exhilarates with Menthol and stimulates with Wintergreen to help channel a feeling of energy, while it combats dryness from heel to toe.
- <u>Deep Relief Callus Balm</u> Heavy cream soothes and repairs hard, cracked heels while Shea butter leaves them feeling soft and moisture-smooth.





# **Anti-Cellulite Slimming Products**

- Capitalize on the overall lack of anti-cellulite items available.
- Use the strong anti-oxidant properties of Grape Extract and White Tea encapsulated with caffeine:
  - 150ML Anti-cellulite
     Slimming Cream
  - 150ML Anti-cellulite
     Slimming Gel







# **Face and Body Displays**

Complete with consumer information