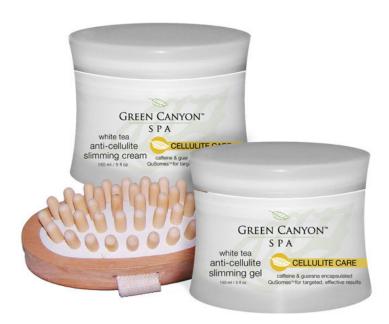

# **Anti-Cellulite Slimming Products**

- Capitalize on the overall lack of anti-cellulite items available.
- Use the strong anti-oxidant properties of Grape Extract and White Tea encapsulated with caffeine:
  - 150ML Anti-cellulite
     Slimming Cream
  - 150ML Anti-cellulite
     Slimming Gel